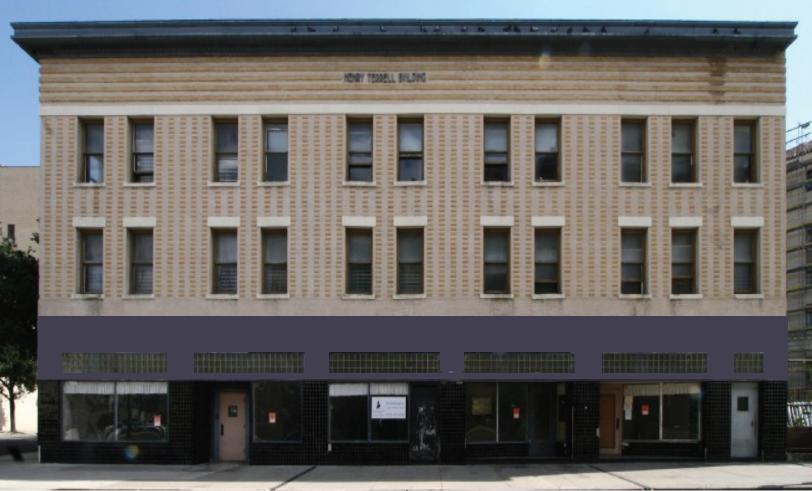

# Henry Terrell Building

220 N. ALAMO STREET, SAN ANTONIO, TEXAS 78205 | www.thurlowandcompany.com

#### **BUILDING FACTS**

Central Business District
Approx. 10,613 SF, 3 Story Building
0.425 Acres (18,513 SF)

#### **BUILDING DESCRIPTION**

Located in close proximity to significant arteries including IH-37, IH-35,IH-10. Adjacent to Lake | Flato Architects office Building and 2 blocks north of the iconic Alamo and 1 block from the US Post Office.