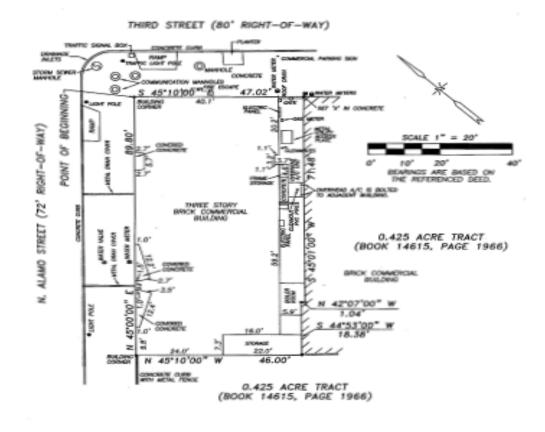

### Henry Terrell Building | Survey

220 N. ALAMO STREET, SAN ANTONIO, TEXAS 78205 | www.thurlowandcompany.com

#### THE PROFESSIONAL SERVICES PROVIDED HEREINTH INCLUDE THE PREPARATION OF A FIELD NOTE DESCRIPTION.